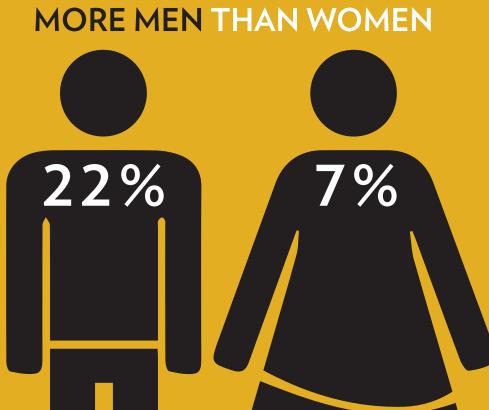

OCCURED IN THE U.S. FROM **ACCIDENTAL CARBON MONOXIDE POISONING** 

**CO POISONING** 

AN AVERAGE OF 450 **DEATHS A YEAR** 

MEN AND WOMEN

65+YEARS

ARE MORE AT RISK OF DEATH

**AFFECTS** 