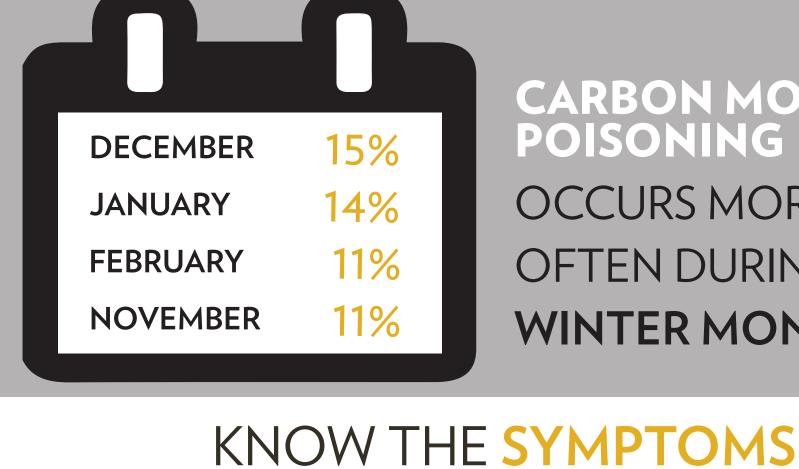

# **LEADING CAUSES OF** CARBON MONOXIDE POISONING

FAULTY, IMPROPERLY-USED OR INCORRECTLY-VENTED FUEL-BURNING APPLIANCES

**FURNACES** 

**STOVES** 

**CARBON MONOXIDE** POISONING **OCCURS MORE** 

OFTEN DURING WINTER MONTHS