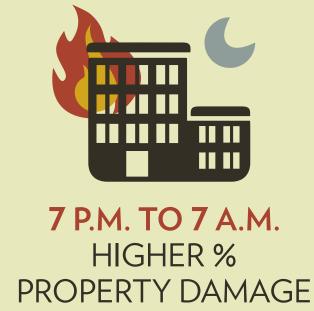

### HELP PREVENT FIRES AT YOUR BUSINESS





90,000 NON-RESIDENTIAL STRUCTURE FIRES EACH YEAR LION

OF PROPERTY DAMAGE OCCURRED IN NON-RESIDENTIAL STRUCTURE FIRES FOR 2013

# WHAT TIME?





## LEADING CAUSES OF BUSINESS STRUCTURE FIRES

SMALL APPLIANCES / COOKING

**ELECTRICAL DISTRIBUTION** 



29%



12%



**HEATING EQUIPMENT** 



11%

#### SPRINKLER SYSTEMS



90%

ACTIVATED

**EFFECTIVE** 

PERCENTAGE OF TIME

#### FOR BUSINESS FIRE SAFET



FIRE EXTINGUISHERS ARE UP TO DATE



TEST **SMOKE ALARMS MONTHLY** 





**EXIT DOORS** ARE CLEARLY MARKED AND **ILLUMINATED** 



**ELECTRICAL OUTLETS** ARE FREE FROM **EXPOSED WIRES**