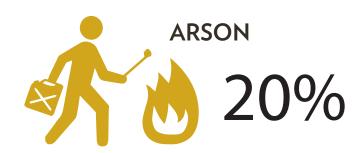

## LEADING CAUSES OF BUSINESS STRUCTURE FIRES

SMALL APPLIANCES / COOKING

**ELECTRICAL DISTRIBUTION** 

29%

12%

**HEATING EQUIPMENT** 

11%